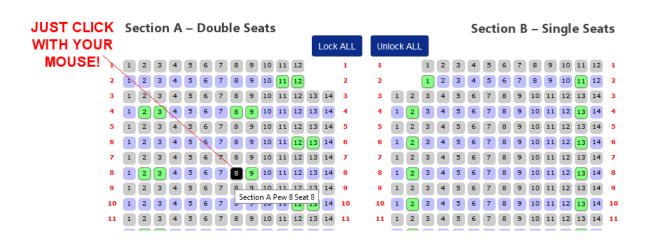

x Office Account

My DEMONSTRATION is at <a href="https://cartzone.co.uk/demo/osconcert/login.php">https://cartzone.co.uk/demo/osconcert/login.php</a> YOU CAN TRY IT!

It's a Church Setting and the seats are FREE!

My login is simply:

Login: boxoffice

Pass: boxoffice

# WELCOME, PLEASE SIGN IN

# Returning Customer boxoffice boxoffice| Password forgotten? Click here.

Sign In

### 2. Go to a seat plan page and CLICK the BO Blocker Button



3. Select ALL or some of your ACTIVE seat plans.

# **BLOCK SEATS**

# Step 1: select shows

- ☑ Check/Uncheck All
- ✓ Saturday 5pm June 20th 20-06-2020
- ✓ Weekday Mass June 22nd 22-06-2020
- ✓ Weekday Mass June 23rd 23-06-2020



4. You will be redirected to a Master Seat Plan:

# Simply click seats with your mouse! That's it!

### **BLOCK SEATS**



5. The result will look something like this on ALL your chosen active seat plans.



### As an EXTRA feature ...we are able to BLOCK or UNBLOCK ALL THE SEATS

## With the buttons Lock All or Unlock ALL



If this kind of feature can help you in these difficult times or you have an idea how better to use it.

9 1 2 3 4 5 6 7 8 9 10 11 12 13 14 9

10 1 2 3 4 5 6 7 8 9 10 11 12 13 14 10

11 1 2 3 4 5 6 7 8 9 10 11 12 13 14 11

12 1 2 3 4 5 6 7 8 9 10 11 12 13 14 12

Let me know: Contact Me by email gordon@osconcert.com

7 1 2 3 4 5 6 7 8 9 10 11 12 13 14 7

8 1 2 3 4 5 6 7 8 9 10 11 12 13 14 8 9 1 2 3 4 5 6 7 8 9 10 11 12 13 14 9

10 1 2 3 4 5 6 7 8 9 10 11 12 13 14 10

11 1 2 3 4 5 6 7 8 9 10 11 12 13 14 11

12 1 2 3 4 5 6 7 8 9 10 11 12 13 14 12