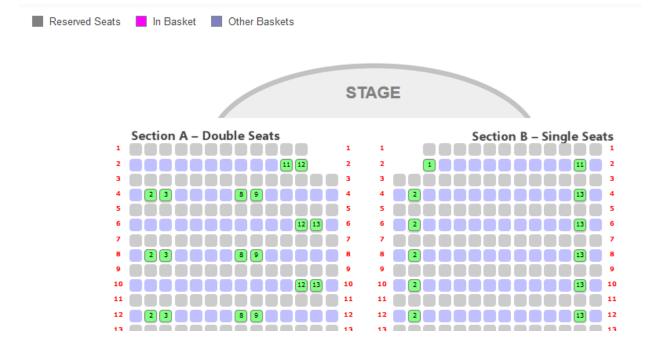

### **BLOCK SEATS**

5. The result will look something like this on ALL your chosen active seat plans.