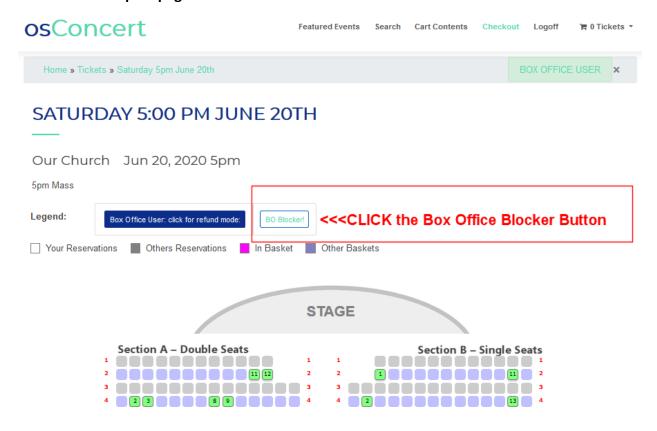

With a few adjustments and a few patch files this new feature will allow a **Box Office User/Agent** to login at the **Front End** and simply click the seats that you want blocked and it will apply to all seat plans.

### 2. Go to a seat plan page and CLICK the BO Blocker Button

3. Select ALL or some of your ACTIVE seat plans.