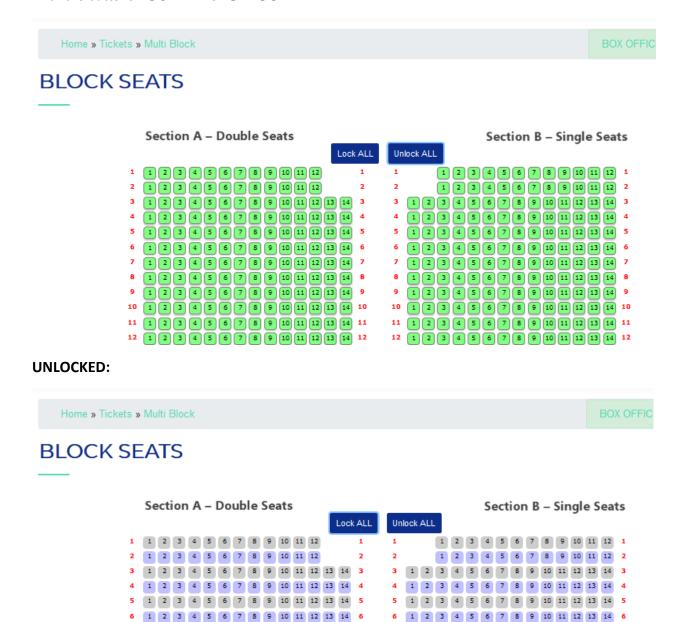

### As an EXTRA feature ...we are able to BLOCK or UNBLOCK ALL THE SEATS

## With the buttons Lock All or Unlock ALL

If this kind of feature can help you in these difficult times or you have an idea how better to use it.

9 1 2 3 4 5 6 7 8 9 10 11 12 13 14 9

10 1 2 3 4 5 6 7 8 9 10 11 12 13 14 10